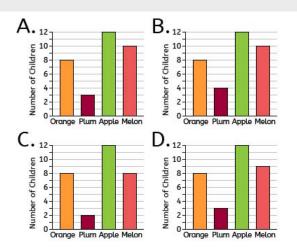

## **Question 5**

For their favourite fruit, 8 children chose oranges, 3 chose plums, 12 chose apples and 9 chose melons. Which bar chart correctly shows this data?