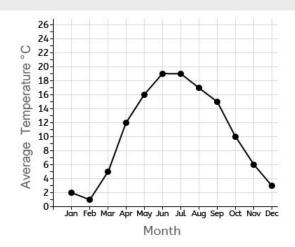

## **Question 6**

Which month had an average temperature of 10 degrees?

Mr Teacher

## **Question 11**

How many degrees different is the average temperature in July to that in October?

## Question 12

Between which months did the average temperature rise?