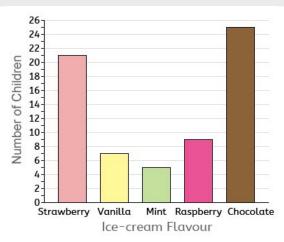

## **Question 9**

How many more children picked chocolate than mint?

## **Question 10**

How many children did NOT pick raspberry?