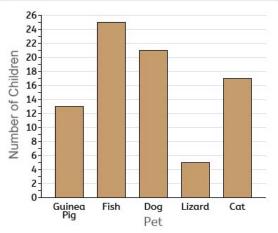

## **Question 3**

Which pet do 21 children have?

## **Question 4**

How many children have cats?