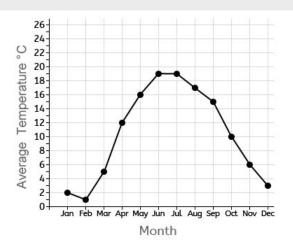

## **Question 6**

Which month had an average temperature of 10 degrees?

Mr Teacher

## **Question 11**

How many degrees different is the average temperature in July to that in October?

## Question 12

Between which months did the average temperature rise?