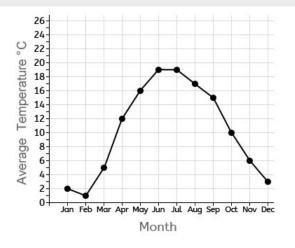

## **Question 6**

Which month had an average temperature of 10 degrees?

Mr Teacher

## **Question 11**

How many degrees different is the average temperature in July to that in October?

## Question 12

Between which months did the average temperature rise?