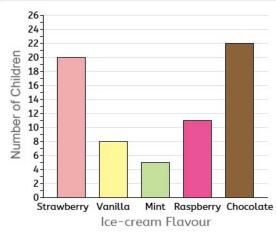

## **Question 5**

For their favourite fruit, 8 children chose oranges, 3 chose plums, 12 chose apples and 9 chose melons. Which bar chart correctly shows this data?