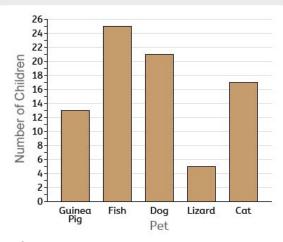

## **Question 3**

Which pet do 21 children have?

## **Question 4**

How many children have cats?